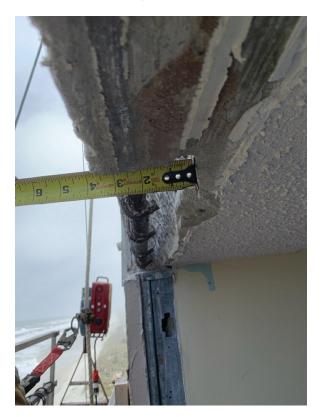

## **Observation Report:**

The Engineer was on-site to inspect the concrete repairs at the window opening of Units 601 and below units 103/104 (See Photos 1-2). All excavations conformed to ICRI standards and were approved to be cast. Forming and casting of approved repairs is in-progress. Concrete demolition is in-progress on the ground floor North elevation and on the 01 stack window drop.

Picture 1: Slab edge repair at Unit 103/104

Picture 2: Unit 601 window header repair