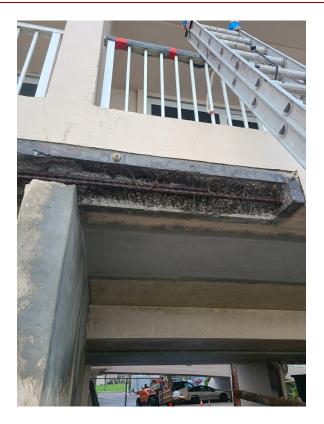

## **Observation Report:**

The Engineer was on-site to inspect the concrete repairs at the window opening of Units 601 and below units 103/104 (See Photos 1-2). All excavations conformed to ICRI standards and were approved to be cast. Forming and casting of approved repairs is in-progress. Concrete demolition is in-progress on the ground floor North elevation and on the 01 stack window drop.

Picture 1: Slab edge repair at Unit 103/104

Picture 2: Unit 601 window header repair